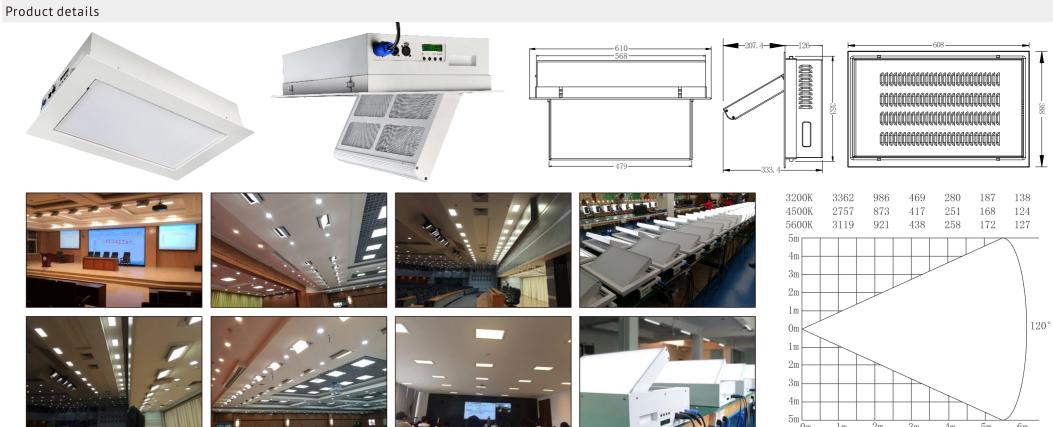

## Motorized Beam Angle LED Soft Video Sky Panel Light

## LED Film and Television Flat Light

| Specification  |                                                                                           |
|----------------|-------------------------------------------------------------------------------------------|
| Product model  | VG-HTC490D                                                                                |
| Led            | 1200pcs 0.2W high CRI and high brightness LED bead chips                                  |
| Input power    | AC100V-240V, 50/60Hz                                                                      |
| Color          | WW to CW                                                                                  |
| CRI            | Ra≥95                                                                                     |
| Color temp.    | 3200K/5600K optional                                                                      |
| Dimmer         | 0-100% linear dimmer                                                                      |
| Control panel  | LCD display+4 buttons                                                                     |
| Effect         | With GEL color change, special effect, RGB color change, and direct white dimmer function |
| Beam angle     | 120degree                                                                                 |
| Cooling system | Copper tube convector, no fan                                                             |
| Control mode   | DMX512; RDM; Kelvin Temperature; Hue Angle; Saturation; Wireless Solution Receive         |
| IP rating      | IP 20                                                                                     |
| Accessories    | DMX Cable; Power cable                                                                    |
| Net weight     | 12.5kg                                                                                    |
| Body size      | D635*W390*H130mm                                                                          |